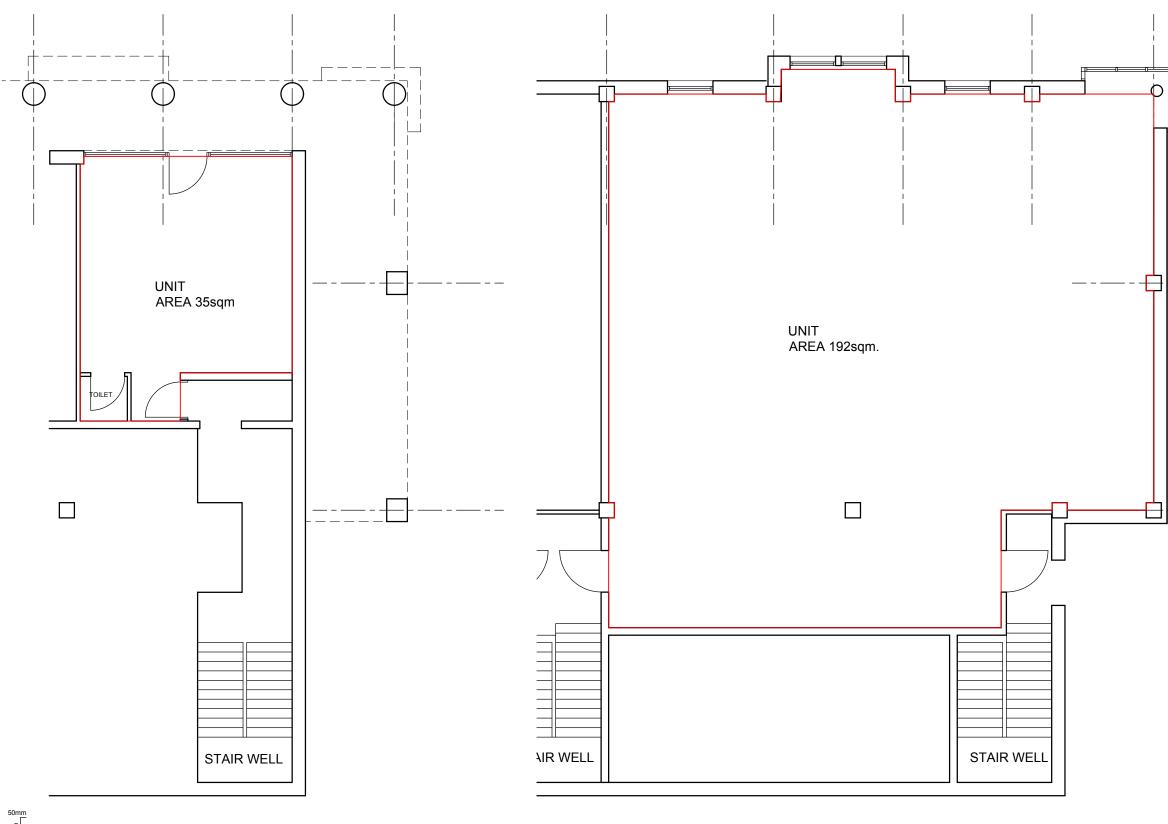

STREET LEVEL PLAN AS PROPOSED SCALE 1:100

0 When printing from PDF this line should measure 50mm

FIRST FLOOR PLAN AS PROPOSED SCALE 1:100

| 17 BANK STREET :<br>UNIT ALTERATIONS |                          |
|--------------------------------------|--------------------------|
| PLANS AS PROPOSED : OPTION 1         |                          |
| COMPANY NAME<br>MR RICHARD McCANN    |                          |
|                                      | SKETCH                   |
| MR RICHARD McCANN                    | SKETCH<br>SCALE 1:100@A3 |