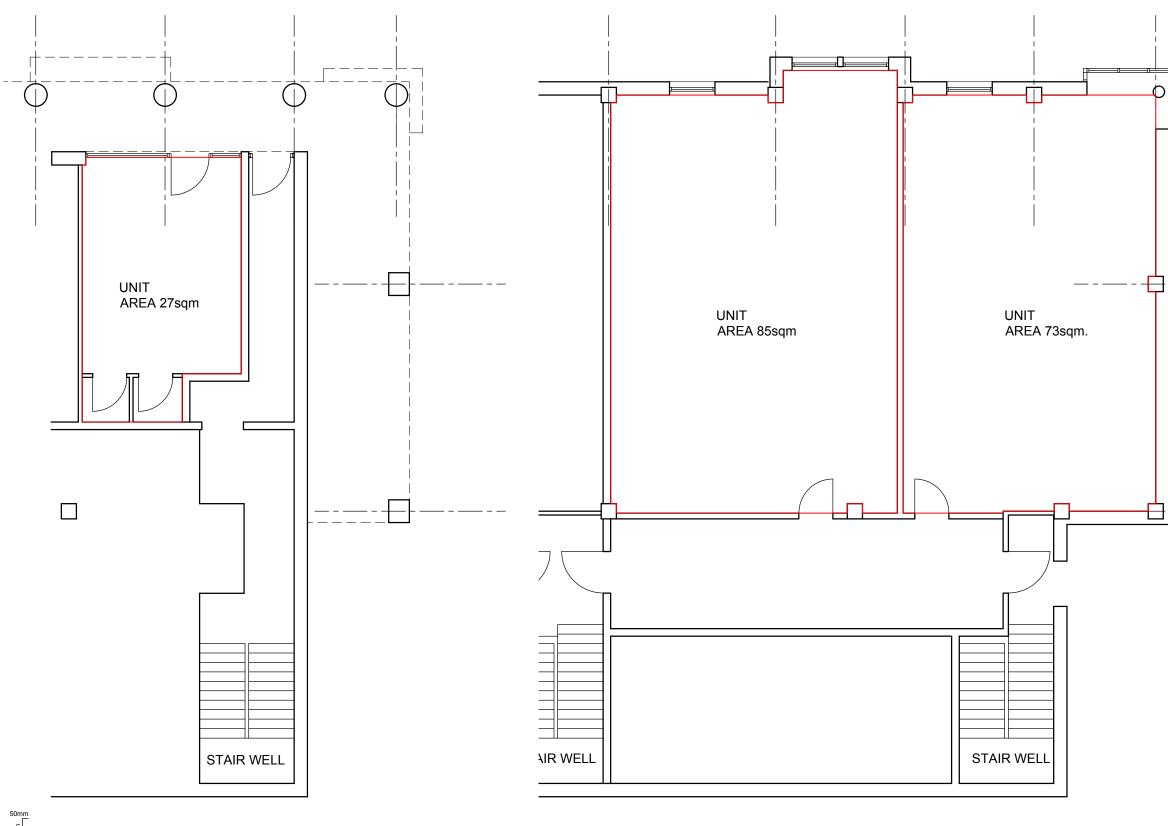

DRAFT

STREET LEVEL PLAN AS PROPOSED SCALE 1:100

0 When printing from PDF this line should measure 50mm

FIRST FLOOR PLAN AS PROPOSED SCALE 1:100

| 17 BANK STREET :<br>UNIT ALTERATIONS                          |                |
|---------------------------------------------------------------|----------------|
| PLANS AS PROPOSED OPTION 2                                    |                |
| COMPANY NAME<br>MR RICHARD McCANN<br>ADD<br>ADD<br>ADD<br>ADD | SKETCH         |
|                                                               | SCALE 1:100@A3 |
| 464-20(SK)010                                                 | rev -          |