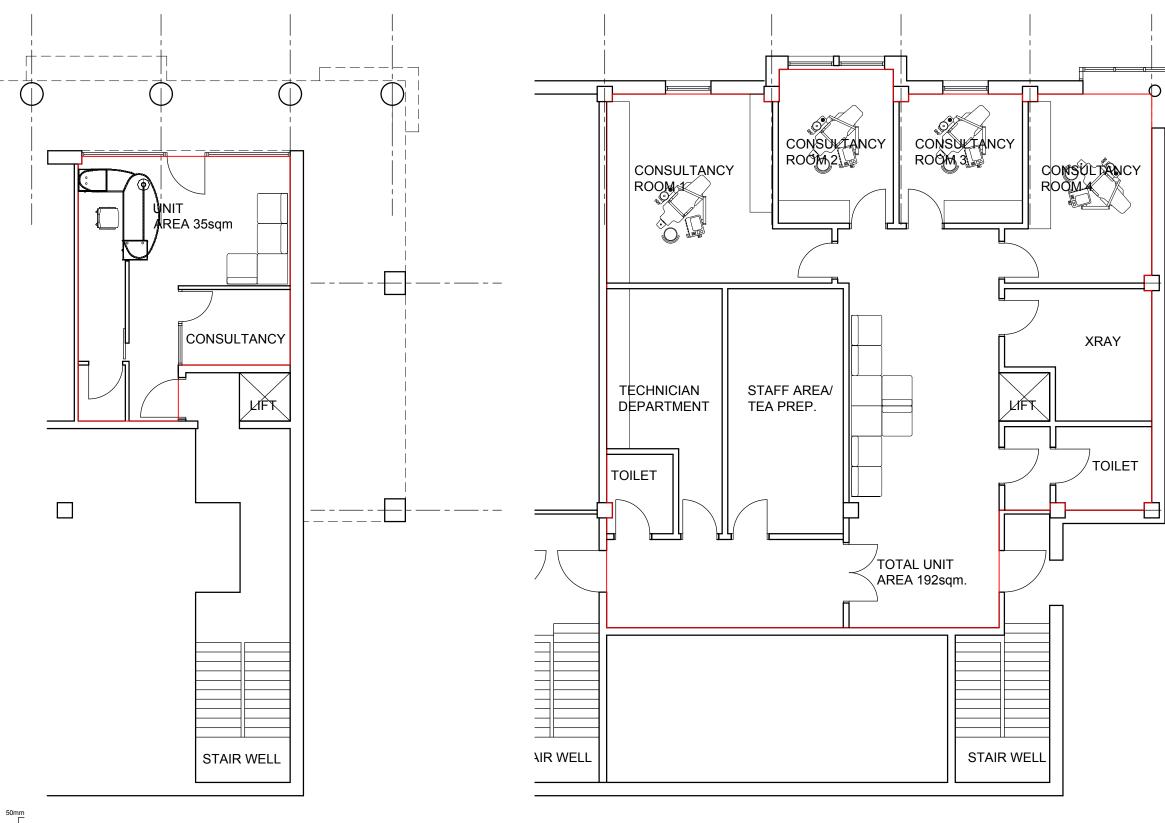

## DRAFT

Please do not scale from this drawing. All dimensions should be checked on site prior to commencing construction work. If in doubt please ask.

STREET LEVEL PLAN AS PROPOSED SCALE 1:100

0 When printing from PDF this line should measure 50mm

FIRST FLOOR PLAN AS PROPOSED SCALE 1:100

| 17 BANK STREET :<br>UNIT ALTERATIONS                          |                |  |
|---------------------------------------------------------------|----------------|--|
| PLANS AS PROPOSED OPTION 3                                    |                |  |
| COMPANY NAME<br>MR RICHARD McCANN<br>ADD<br>ADD<br>ADD<br>ADD | SKETCH         |  |
|                                                               | SCALE 1:100@A3 |  |
| 464-20(SK)011                                                 | rev -          |  |