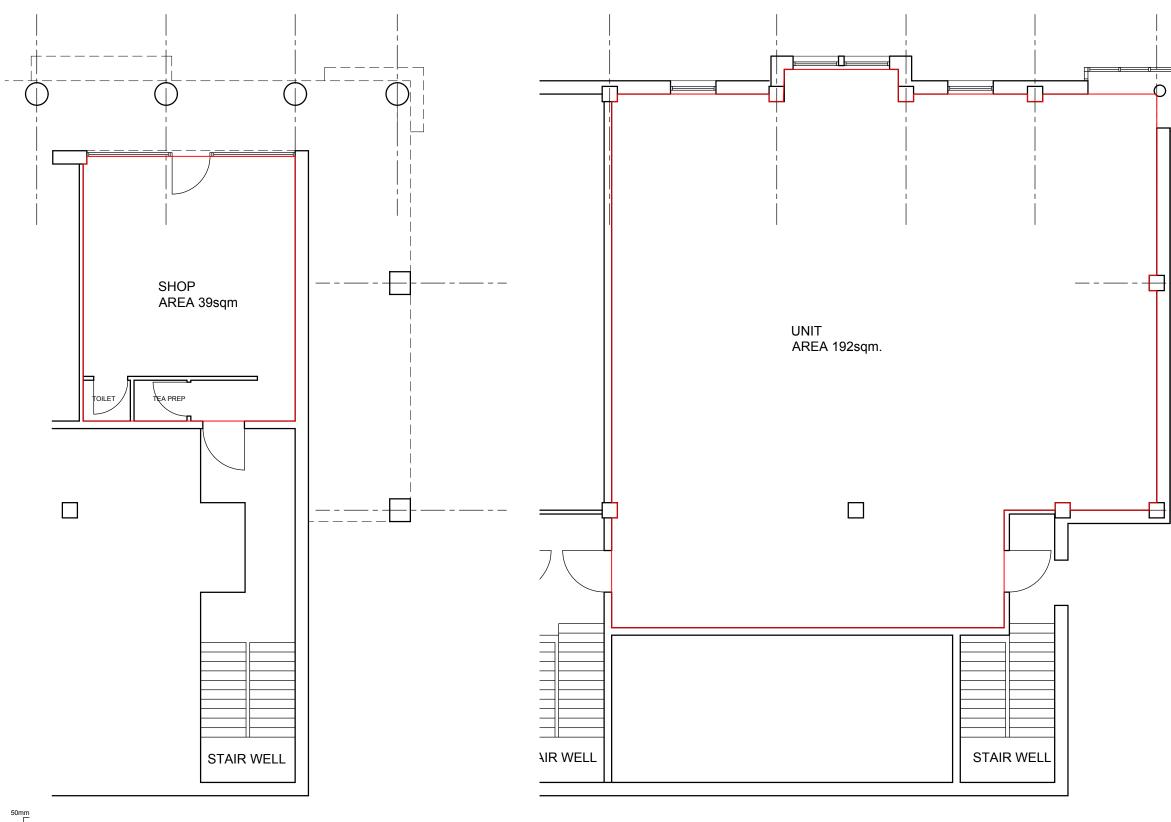

STREET LEVEL PLAN AS EXISTING SCALE 1:100

0 When printing from PDF this line should measure 50mm

FIRST FLOOR PLAN AS EXISTING SCALE 1:100

| DRAFT                                                         |                |  |
|---------------------------------------------------------------|----------------|--|
|                                                               |                |  |
|                                                               |                |  |
| 17 BANK STREET :<br>UNIT ALTERATIONS                          |                |  |
| PLAN AS EXISTING                                              |                |  |
| COMPANY NAME<br>MR RICHARD McCANN<br>ADD<br>ADD<br>ADD<br>ADD | SKETCH         |  |
|                                                               | SCALE 1:100@A3 |  |
| 464-20(PL)001                                                 | rev -          |  |